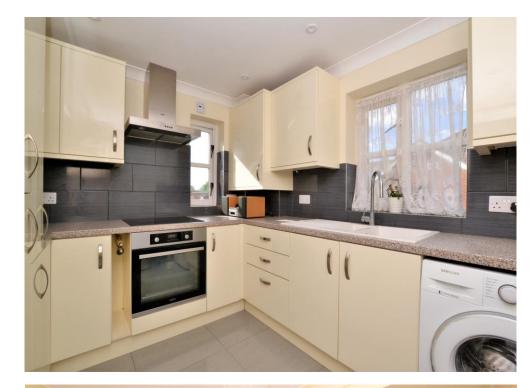

Offered as unfurnished, this spacious apartment benefits from an allocated parking bay, loft storage space, has a recently renovated kitchen & bathroom, and boasts 774 sqft of floor space.

The accommodation comprises a large lounge/ dining room, two double bedrooms, a stylish bathroom suite, ample hall storage cupboards, a contemporary fitted kitchen, and access to a communal garden.