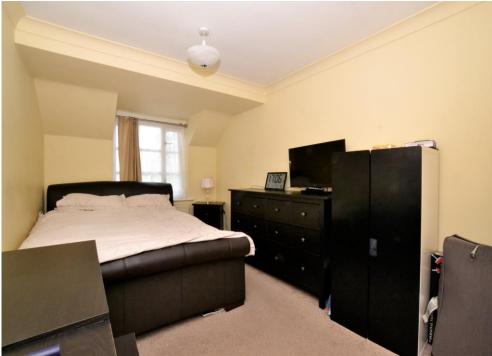

Offered as unfurnished, this spacious apartment benefits from an allocated parking bay, loft storage space, has a recently renovated kitchen & bathroom, and boasts 774 sqft of floor space.

The accommodation comprises a large lounge/ dining room, two double bedrooms, a stylish bathroom suite, ample hall storage cupboards, a contemporary fitted kitchen, and access to a communal garden.