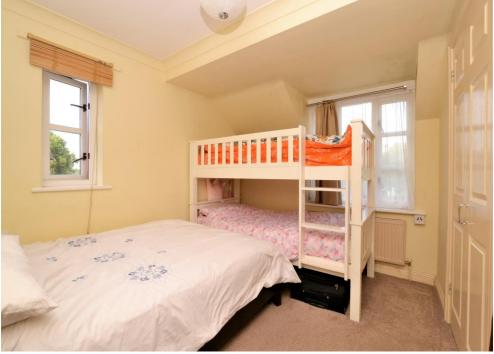

Offered as unfurnished, this spacious apartment benefits from an allocated parking bay, loft storage space, has a recently renovated kitchen & bathroom, and boasts 774 sqft of floor space.

The accommodation comprises a large lounge/ dining room, two double bedrooms, a stylish bathroom suite, ample hall storage cupboards, a contemporary fitted kitchen, and access to a communal garden.