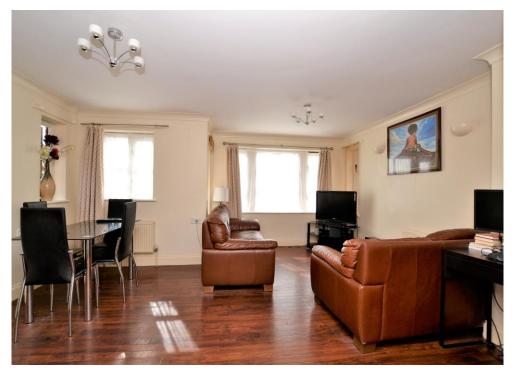

Offered as unfurnished, this spacious apartment benefits from an allocated parking bay, loft storage space, has a recently renovated kitchen & bathroom, and boasts 774 sqft of floor space.

The accommodation comprises a large lounge/ dining room, two double bedrooms, a stylish bathroom suite, ample hall storage cupboards, a contemporary fitted kitchen, and access to a communal garden.