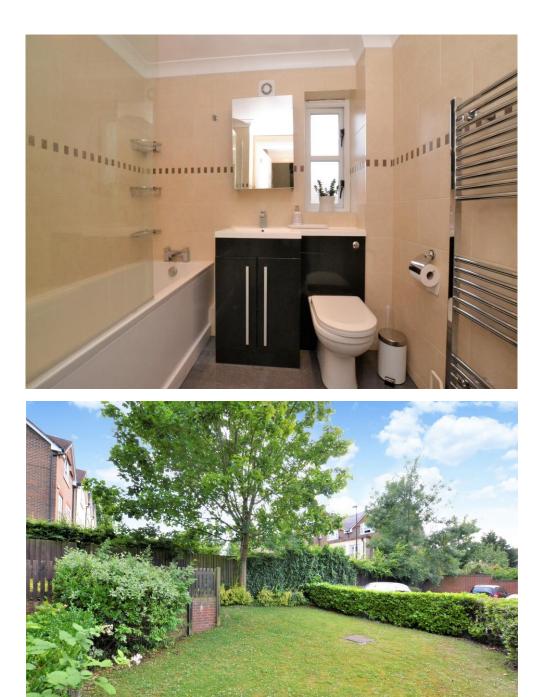

- ✤ AVAILABLE FROM
- ✤ UNFURNISHED
- Two Double Bedrooms
- ✤ Allocated Parking Bay
- ✤ TOP FLOOR WITH LOFT SPACE
- STYLISH KITCHEN & BATHROOM
- ✤ 774 SQFT OF FLOOR SPACE
- ✤ 0.5 MILES FROM PURLEY OAKS TRAIN STATION
- ✤ LARGE LOUNGE/ DINING ROOM
- ✤ EPC EER C

Offered as unfurnished, this spacious apartment benefits from an allocated parking bay, loft storage space, has a recently renovated kitchen & bathroom, and boasts 774 sqft of floor space.

The accommodation comprises a large lounge/ dining room, two double bedrooms, a stylish bathroom suite, ample hall storage cupboards, a contemporary fitted kitchen, and access to a communal garden.