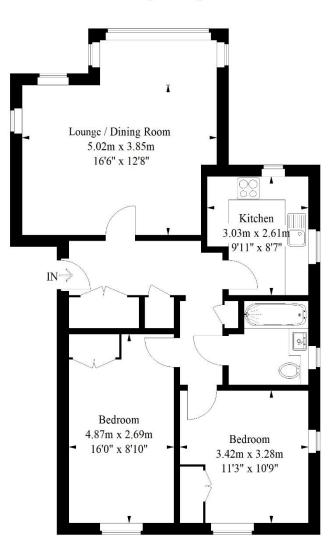

## Allder Way, South Croydon

Approximate Gross Internal Area 71.9 sq m / 774 sq ft

## **Second Floor**

Illustration for identification purposes only, measurements are approximate, not to scale. FloorplansUsketch.com © 2019 (ID 565374)

info@folklands.com - 020 8686 0002

362 Brighton Road - South Croydon - Cr2 6al

- ✤ AVAILABLE FROM
- ✤ UNFURNISHED
- Two Double Bedrooms
- ✤ Allocated Parking Bay
- ✤ TOP FLOOR WITH LOFT SPACE
- STYLISH KITCHEN & BATHROOM
- ✤ 774 SQFT OF FLOOR SPACE
- ✤ 0.5 MILES FROM PURLEY OAKS TRAIN STATION
- ✤ LARGE LOUNGE/ DINING ROOM
- ✤ EPC EER C

Offered as unfurnished, this spacious apartment benefits from an allocated parking bay, loft storage space, has a recently renovated kitchen & bathroom, and boasts 774 sqft of floor space.

The accommodation comprises a large lounge/ dining room, two double bedrooms, a stylish bathroom suite, ample hall storage cupboards, a contemporary fitted kitchen, and access to a communal garden.